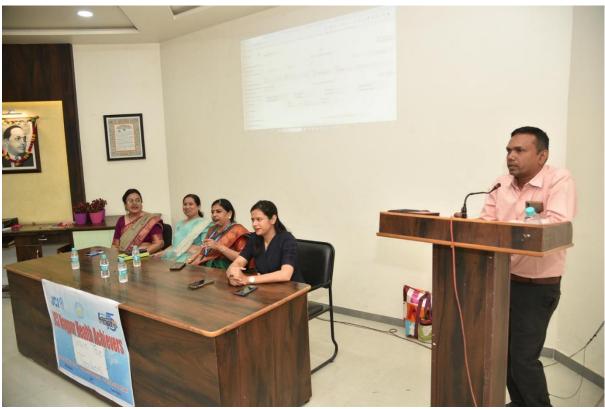

The talk was very interesting and knowledgeable. About 55 faculty members and research participated in the lecture. The lecture was concluded by question-and-answer session. The whole program was organized and conducted by Dr. Mrs. A. N. Wazalwar Head, Dept of Physics and Co-Coordinator HR Cell. The valuable presence of Dr. Mrs. B. A. Mehere, Principal, DACN, Dr. Mrs. Varsha Panbude, Vice Principal, Commerce faculty and all the senior faculty members was highly appreciated. The program was conducted and vote of thanks was proposed by Dr Amit Bansod, Assistant Professor, Department of Physics.

#### **Glimpses of the Activity**