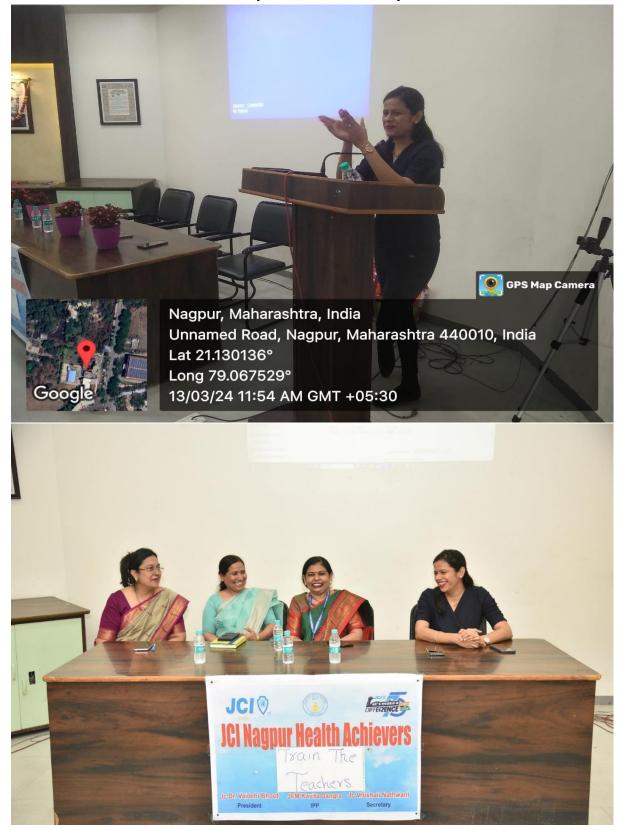

#### **Report of Guest Lecture of Mrs Bhavna Talreja**

A guest lecture of Mrs. Bhavna Talreja Dhing, a renowned Educator and Academician, was organized by Department of Physics in association with HR Cell on 13<sup>th</sup> March 2024 under "Train the Trainer" program in the Room No 1, DACN. She spoke on "Education and Content Creation using AI". She explored various aspects of free digital platforms available for content creation for various purposes like ChatGpt, Gamma, Merlin and so on and she explained various stages of data generation and removal of plagiarism using notepad. She also encouraged all the faculty members and research students to adopt these new available freewares for academic pursuits.

The talk was very interesting and knowledgeable. About 55 faculty members and research participated in the lecture. The lecture was concluded by question-and-answer session. The whole program was organized and conducted by Dr. Mrs. A. N. Wazalwar Head, Dept of Physics and Co-Coordinator HR Cell. The valuable presence of Dr. Mrs. B. A. Mehere, Principal, DACN, Dr. Mrs. Varsha Panbude, Vice Principal, Commerce faculty and all the senior faculty members was highly appreciated. The program was conducted and vote of thanks was proposed by Dr Amit Bansod, Assistant Professor, Department of Physics.

#### **Glimpses of the Activity**