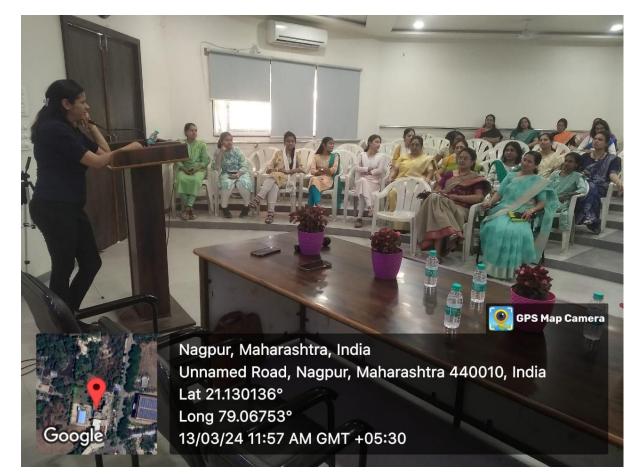

#### **Report of Guest Lecture of Mrs Bhavna Talreja**

A guest lecture of Mrs. Bhavna Talreja Dhing, a renowned Educator and Academician, was organized by Department of Physics in association with HR Cell on 13<sup>th</sup> March 2024 under "Train the Trainer" program in the Room No 1, DACN. She spoke on "Education and Content Creation using AI". She explored various aspects of free digital platforms available for content creation for various purposes like ChatGpt, Gamma, Merlin and so on and she explained various stages of data generation and removal of plagiarism using notepad. She also encouraged all the faculty members and research students to adopt these new available freewares for academic pursuits.

The talk was very interesting and knowledgeable. About 55 faculty members and research participated in the lecture. The lecture was concluded by question-and-answer session. The whole program was organized and conducted by Dr. Mrs. A. N. Wazalwar Head, Dept of Physics and Co-Coordinator HR Cell. The valuable presence of Dr. Mrs. B. A. Mehere, Principal, DACN, Dr. Mrs. Varsha Panbude, Vice Principal, Commerce faculty and all the senior faculty members was highly appreciated. The program was conducted and vote of thanks was proposed by Dr Amit Bansod, Assistant Professor, Department of Physics.

#### **Glimpses of the Activity**